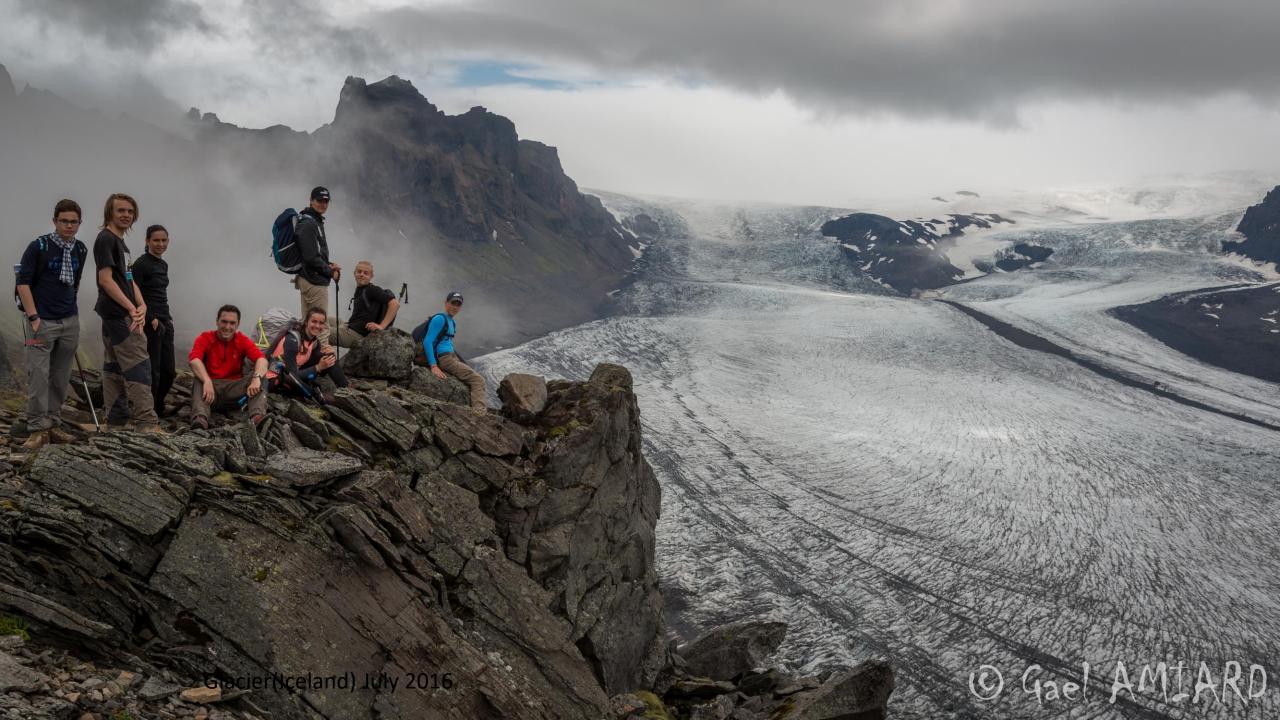

#### **Geology:**

Cristallography

Mineralogy
Petrography
Study of natural resources
Glaciology
Volcanology
Tectonic
Mapping