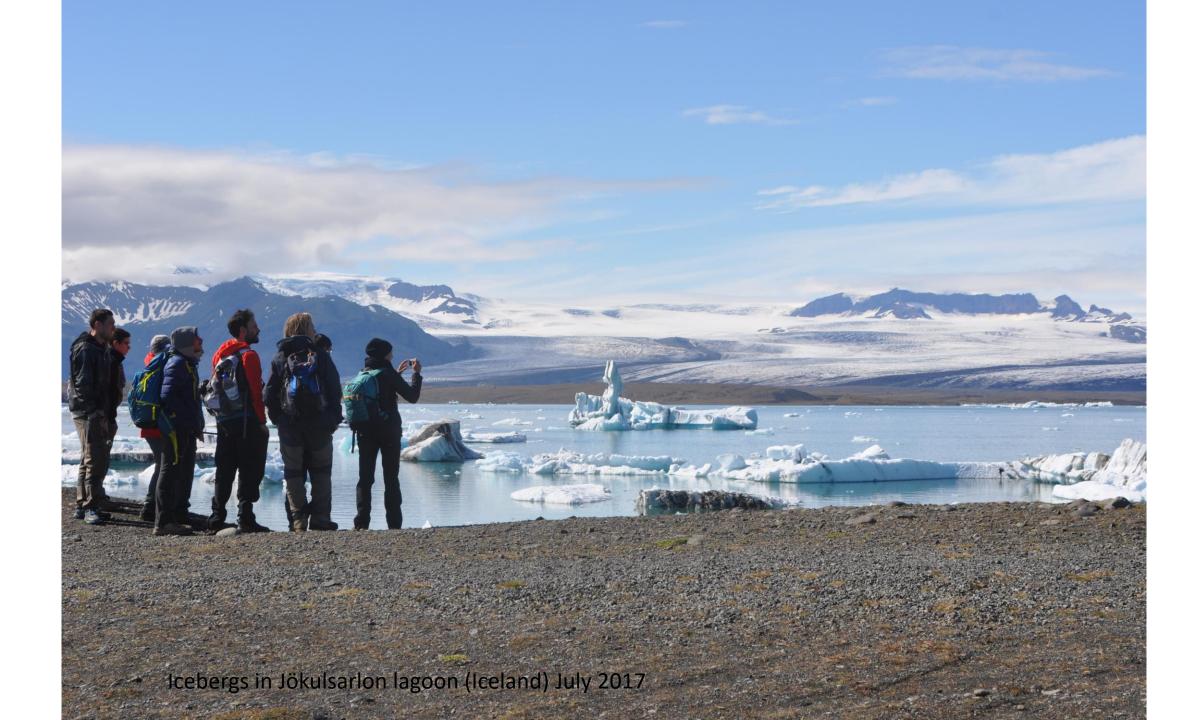

#### Water as matter, resource and hazard:

Snow

lce: glacier

Underground water: geysers,

hydrogeology, hydrothermalism

Water as solvent for chemical reaction

Water as resource for energy supply:

géothermy,