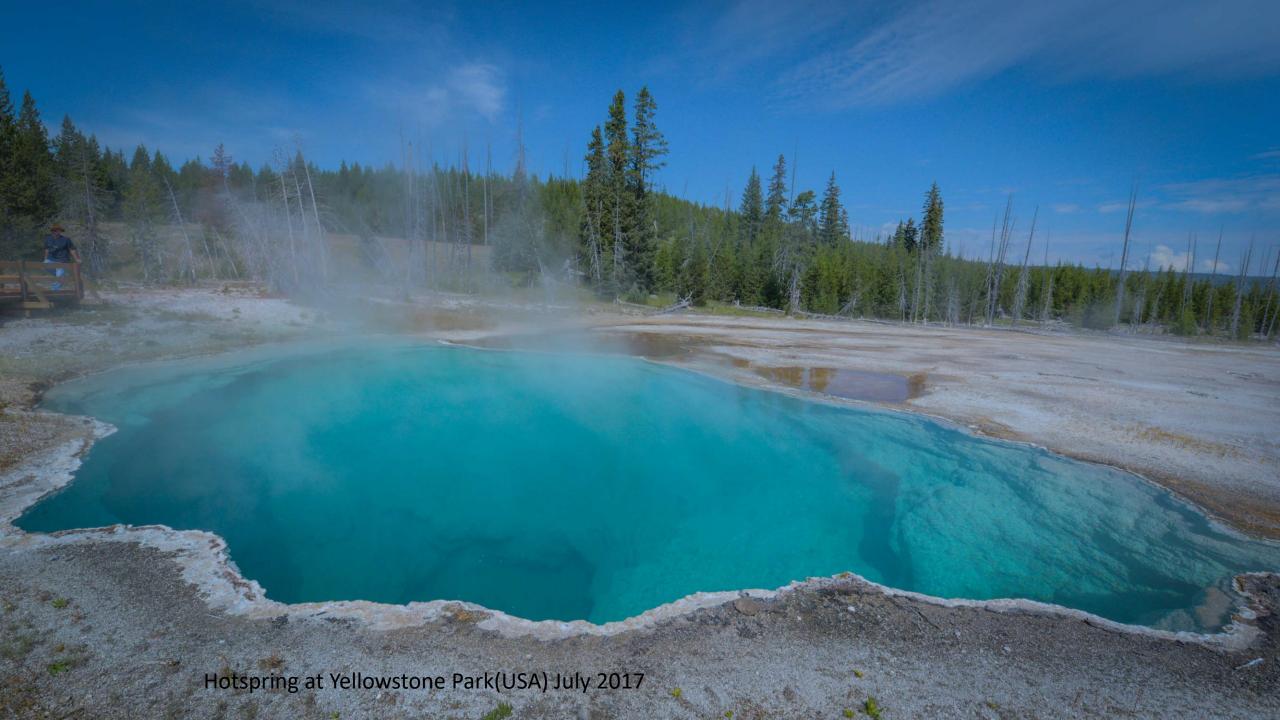

#### Water as matter, resource and hazard:

Snow

lce: glacier

Underground water: geysers,

hydrogeology, hydrothermalism

Water as solvent for chemical reaction

Water as resource for energy supply:

géothermy,