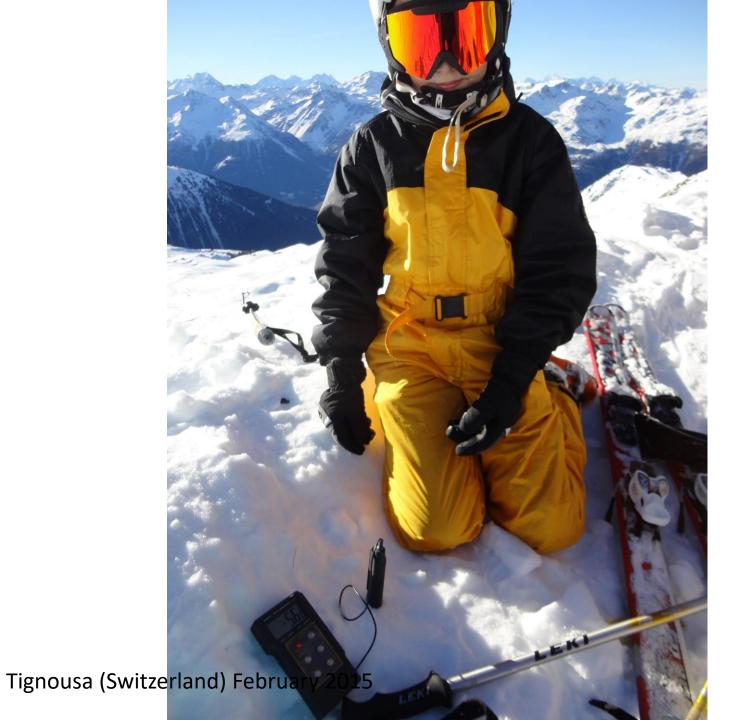

#### Water as matter, resource and hazard:

Snow

lce: glacier

Underground water: geysers,

hydrogeology, hydrothermalism

Water as solvent for chemical reaction

Water as resource for energy supply:

géothermy,