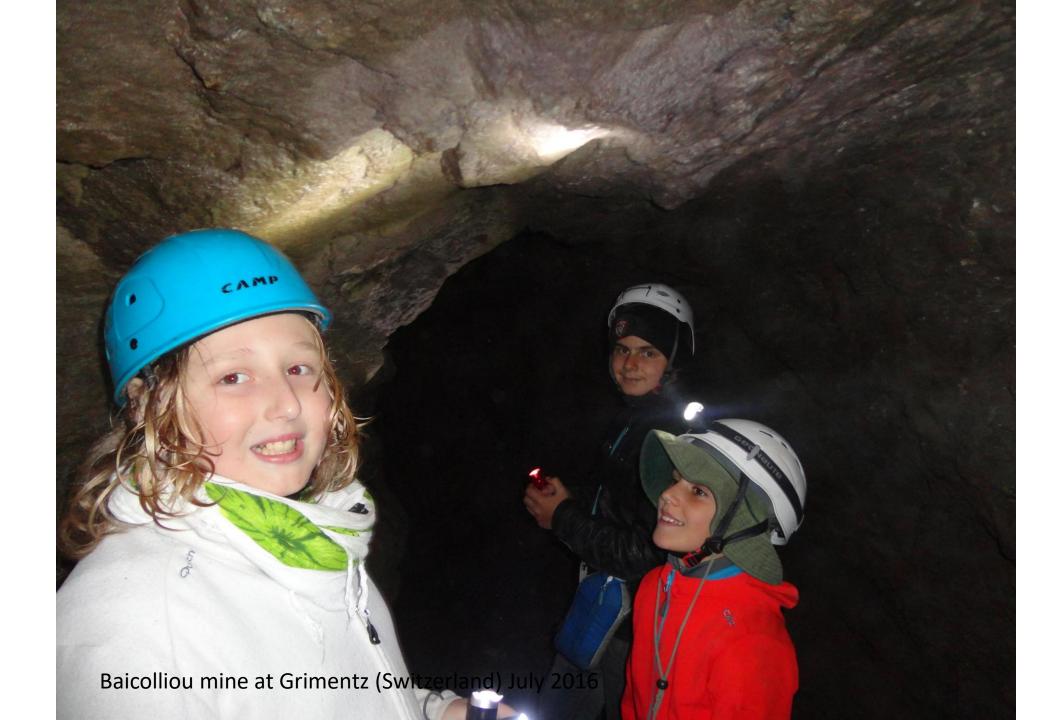

#### **Geology:**

Cristallography

Mineralogy
Petrography
Study of natural resources
Glaciology
Volcanology
Tectonic
Mapping

#### Water as matter, resource and hazard:

Snow

lce: glacier

Underground water: geysers,

hydrogeology, hydrothermalism

Water as solvent for chemical reaction

Water as resource for energy supply:

géothermy,