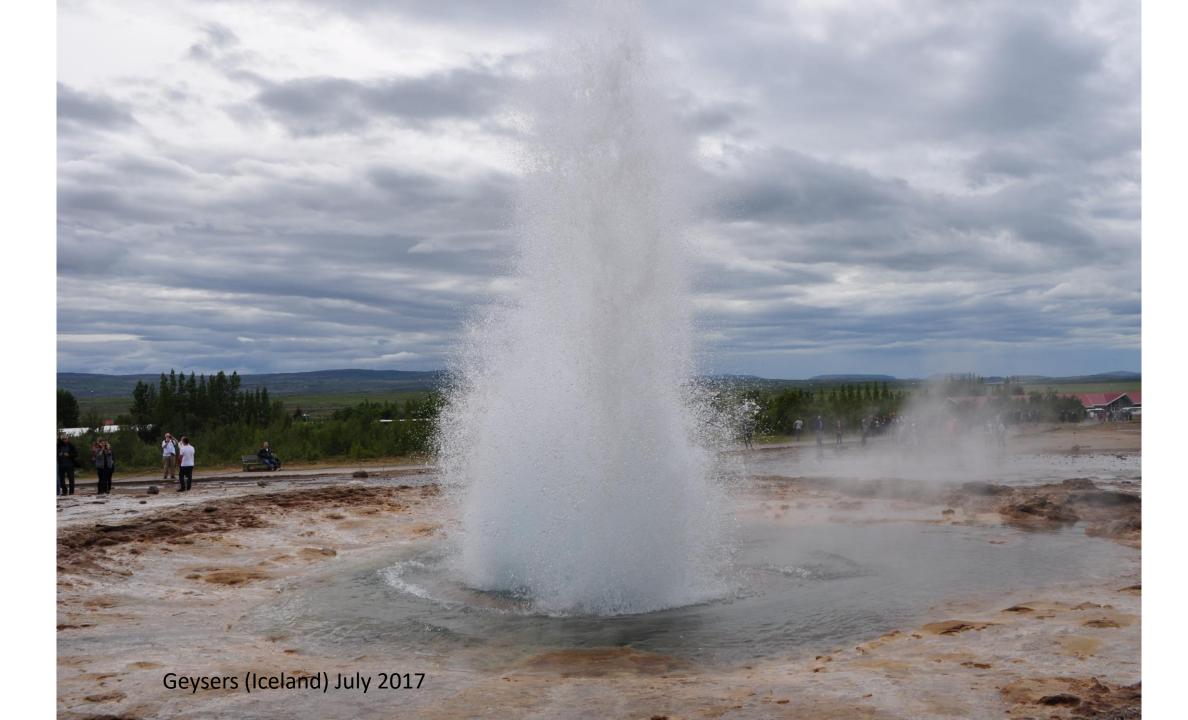

#### Water as matter, resource and hazard:

Snow

lce: glacier

Underground water: geysers,

hydrogeology, hydrothermalism

Water as solvent for chemical reaction

Water as resource for energy supply:

géothermy,